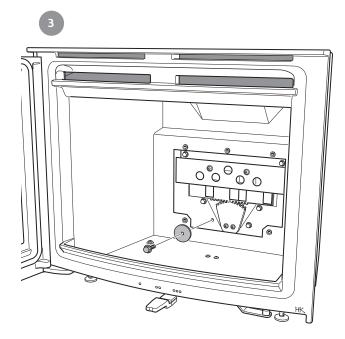

#### Flue collar

Remove the internal parts according to installation instruction. Replace standard flue collar with collar adapted for UK.

according to held for UK.