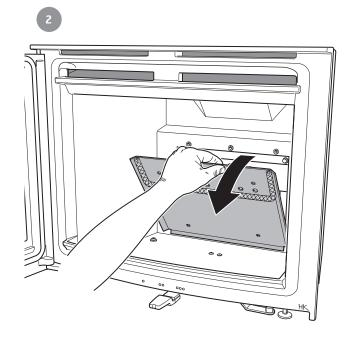

#### Flue collar

Remove the internal parts according to installation instruction. Replace standard flue collar with collar adapted for UK.

according to held for UK.