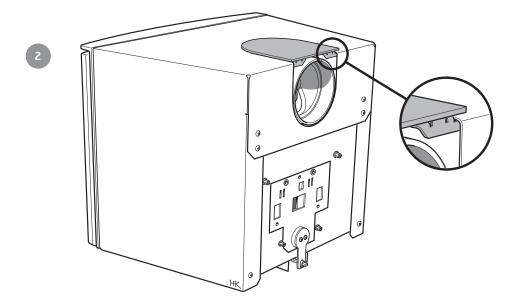

#### Ci5 only

If the insert is connected backwards the lid can be used to cover the hole on the top.