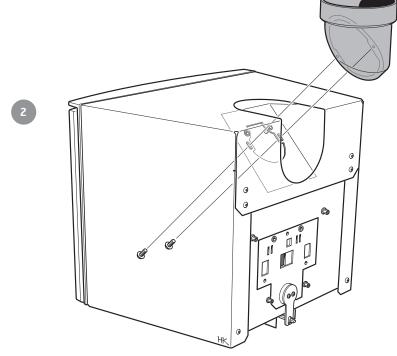

#### Flue collar

Remove the internal parts according to installation instruction. Replace standard flue collar with collar adapted for UK.

according to held for UK.