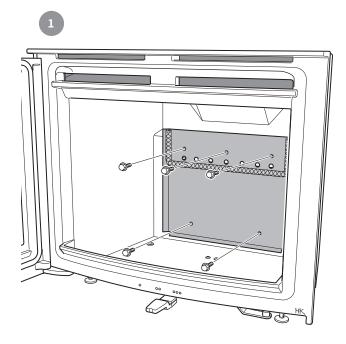

#### Flue collar

Remove the internal parts according to installation instruction. Replace standard flue collar with collar adapted for UK.

according to held for UK.