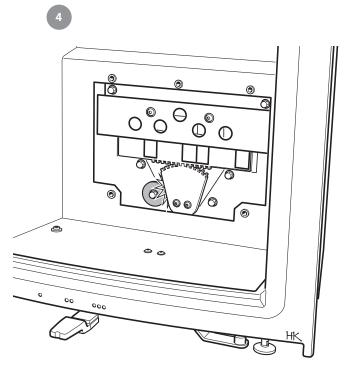

#### Flue collar

Remove the internal parts according to installation instruction. Replace standard flue collar with collar adapted for UK.

according to held for UK.