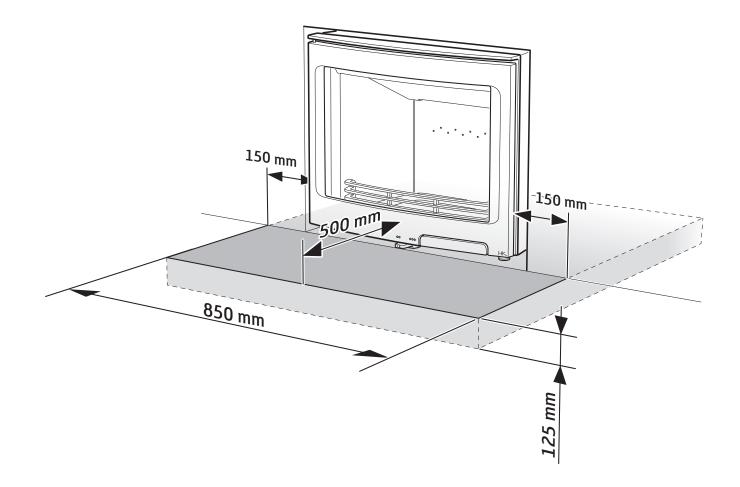

### Hearth dimensions

The appliance must stand on a constructional hearth which meet the building regulations and has minimum dimension in front of the appliance as shown in the diagram beside. Always check that the building has enough bearing capacity for the hearth, stove and chimney. The stove can be loaded with maximum 100 kg of chimney.