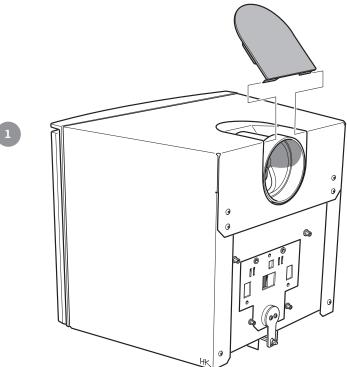

#### Ci5 only

If the insert is connected backwards the lid can be used to cover the hole on the top.