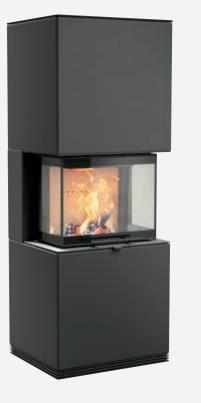

The Contura i61 gives centre-stage to the fire and warmth. Its generous windows let you see more of the fire with a unique widescreen front guaranteed to attract every gaze. The Contura i61 also features a high-mount firebox to raise the fire and enhance its ambience in the room.

With the Contura i61, every log becomes a unique work of art; as beautiful to behold as it is cosy to warm yourself by.

"The Contura i61 can blend in with any interior, but you can also install it as a striking statement piece."

Magnus Olsson, designer at Myra.

**Raised firebox** 

it more handy for you to start or tend the fire.

The Contura i61 is based on the design of the larger i50 range. However, for the Contura i61, the firebox has been raised to a height of 57 centimetres. This enhances the effect of flame visibility and ambience in your interior, but also makes