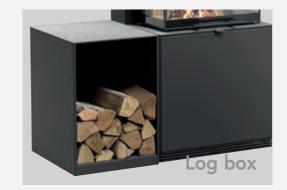

## Design it the way you want it

The Contura i61 is available with a matching log box. With this accessory, you can customise your stove unit to suit your home.

With a log box.

Two log boxes side by side.