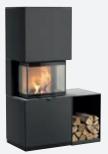

## Design it the way you want it

The Contura i61 is available with a matching log box. With this accessory, you can customise your stove unit to suit your home.

With a log box.

Two log boxes side by side.

One log box on either side.

410

570

| Height (mm)                               | 1570    |
|-------------------------------------------|---------|
| Width (mm)                                | 500     |
| Depth (mm)                                | 590     |
| Net weight (kg)                           | 195-320 |
| Energy class, space heating               | А       |
| Maximum log length (cm)                   | 33      |
| Maximum heating surface (m <sup>2</sup> ) | 140     |
| Output (kW)                               | 7       |
| Efficiency (%)                            | 78      |
| Powerstone (kg)                           | 50      |
|                                           |         |