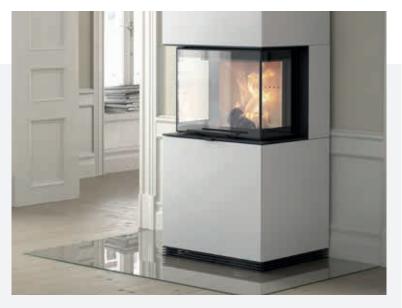

## Contura i61 – the warm heart and hearth of your home

Take time out from life's to-dos. Raise your gaze to appreciate a new homeliness. Live the dream and enjoy the cosiness together – with the Contura i61. An elegantly designed stove with style to impress, but compact for easy positioning in any interior.

Regardless of the style and decor in your home, you're sure to find a Contura stove to your taste.

Elegant.