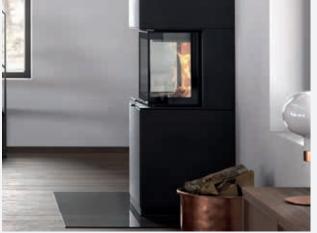

## Freestanding or wall-installed

The Contura ió1 can be installed freestanding in your interior or against a wall. Thanks to the integral protective screen, you avoid the risk of any heat damage to the wall. A back panel for freestanding installation provides a stylish finish (metal only).

## Design it the way you want it

The Contura i61 is available with a matching log box. With this accessory, you can customise your stove unit to suit your home.

With a log box.

Two log boxes side by side.