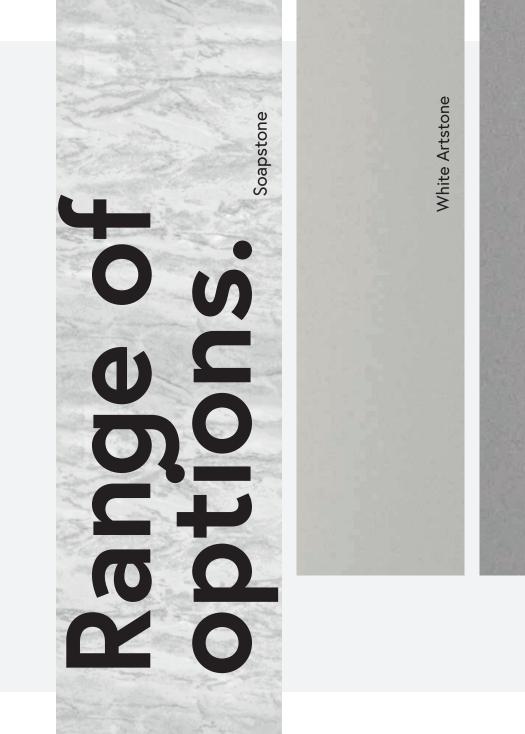

## Multifaceted and adjustable

A lot of things are black and white in our world, but not everything has to be that way. This is why you have a range of materials and colours to choose from in personalising your Contura i61.

Painted metal. Practical and stylish, in black or white.

- Soapstone. Naturally heat-retaining stone that makes every stove unique due to its natural veining.
- Artstone. A rough grey or sanded white finish. For your Contura i61, you have a choice of natural grey or a white.