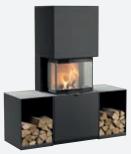

## Design it the way you want it

The Contura i61 is available with a matching log box. With this accessory, you can customise your stove unit to suit your home.

With a log box.

Two log boxes side by side.

One log box on either side.

410

570

| Height (mm)                               | 1570    |
|-------------------------------------------|---------|
| Width (mm)                                | 500     |
| Depth (mm)                                | 590     |
| Net weight (kg)                           | 195-320 |
| Energy class, space heating               | А       |
| Maximum log length (cm)                   | 33      |
| Maximum heating surface (m <sup>2</sup> ) | 140     |
| Output (kW)                               | 7       |
| Efficiency (%)                            | 78      |
| Powerstone (kg)                           | 50      |
|                                           |         |