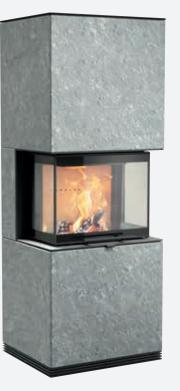

## Easier installation

The design of the Contura i61 makes it even easier to install. Thanks to the smart mounting of stone or steel panels, the installation time is now reduced.

Artstone is resistant to fluctuations in temperature and the natural variant is also ideal to paint. Ask your dealer about the option of a Contura i61 in your own favourite colour!

Painted metal. Practical and stylish, in black or white.

- Soapstone. Naturally heat-retaining stone that makes every stove unique due to its natural veining.
- Artstone. A rough grey or sanded white finish. For your Contura i61, you have a choice of natural grey or a white.