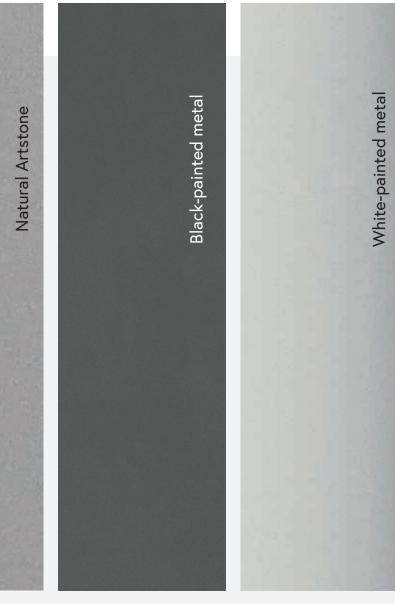

Painted metal. Practical and stylish, in black or white.

- Soapstone. Naturally heat-retaining stone that makes every stove unique due to its natural veining.
- Artstone. A rough grey or sanded white finish. For your Contura i61, you have a choice of natural grey or a white.