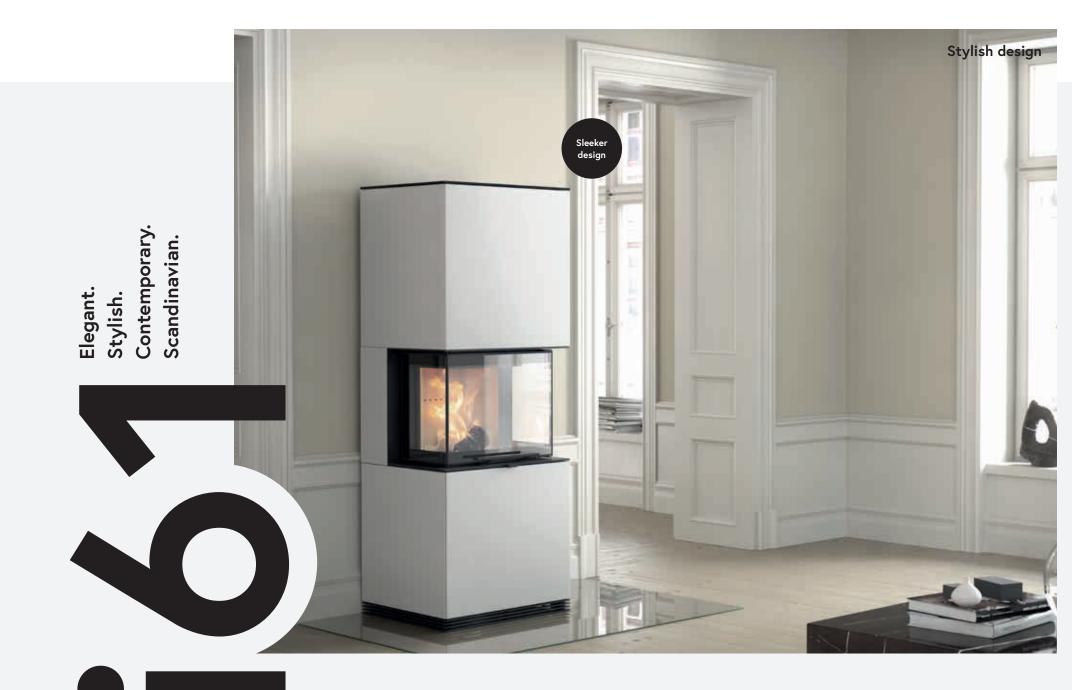

## Contura i61 – the warm heart and hearth of your home

Take time out from life's to-dos. Raise your gaze to appreciate a new homeliness. Live the dream and enjoy the cosiness together – with the Contura i61. An elegantly designed stove with style to impress, but compact for easy positioning in any interior.

The Contura i61 gives centre-stage to the fire and warmth. Its generous windows let you see more of the fire with a unique widescreen front guaranteed to attract every gaze. The Contura i61 also features a high-mount firebox to raise the fire and enhance its ambience in the room.

6

The glass door on the Contura i61 gives the stove a light and airy look. The firebox has also been raised to a height of 57 centimetres for enhanced flame visibility.