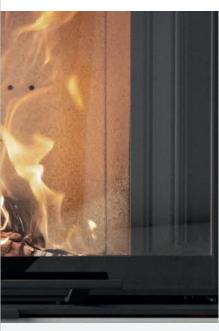

6

The glass door on the Contura i61 gives the stove a light and airy look. The firebox has also been raised to a height of 57 centimetres for enhanced flame visibility.

Magnus Olsson, designer at Myra.

**Raised firebox** 

it more handy for you to start or tend the fire.

The Contura i61 is based on the design of the larger i50 range. However, for the Contura i61, the firebox has been raised to a height of 57 centimetres. This enhances the effect of flame visibility and ambience in your interior, but also makes