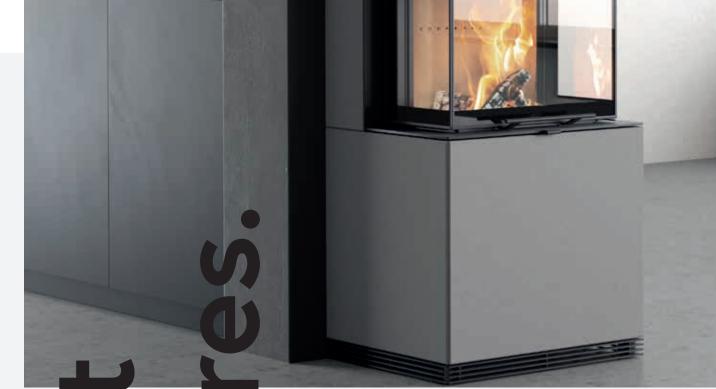

Magnus Olsson, designer at Myra.

**Raised firebox** 

it more handy for you to start or tend the fire.

The Contura i61 is based on the design of the larger i50 range. However, for the Contura i61, the firebox has been raised to a height of 57 centimetres. This enhances the effect of flame visibility and ambience in your interior, but also makes

#### Innovative combustion damper

The combustion damper on the Contura i61 has an innovative and efficient design. Using just a single control, you can adjust several supply air systems. This gives you better control of the fire and makes it easier to both start it and tend it.