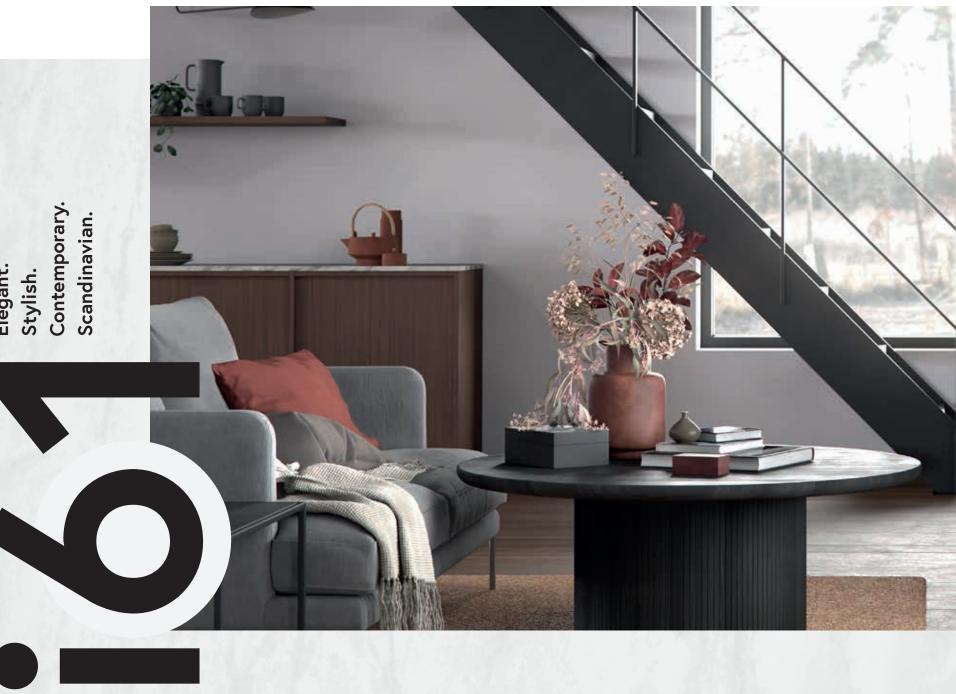

Regardless of the style and decor in your home, you're sure to find a Contura stove to your taste.

Elegant.

## Design to make time stand still

Timeless Scandinavian elegance to thrill and amaze. The Contura ió1 is ideal for both contemporary and traditional interiors. The design is based on our popular i50 range, but has been updated to give it a sleeker, more compact format. The Contura ió1 was designed in association with the Myra design agency, which has been realising appealing and functional design inspired by Scandinavian heritage and style for four decades.

With the Contura i61, every log becomes a unique work of art; as beautiful to behold as it is cosy to warm yourself by.

"The Contura i61 can blend in with any interior, but you can also install it as a striking statement piece."