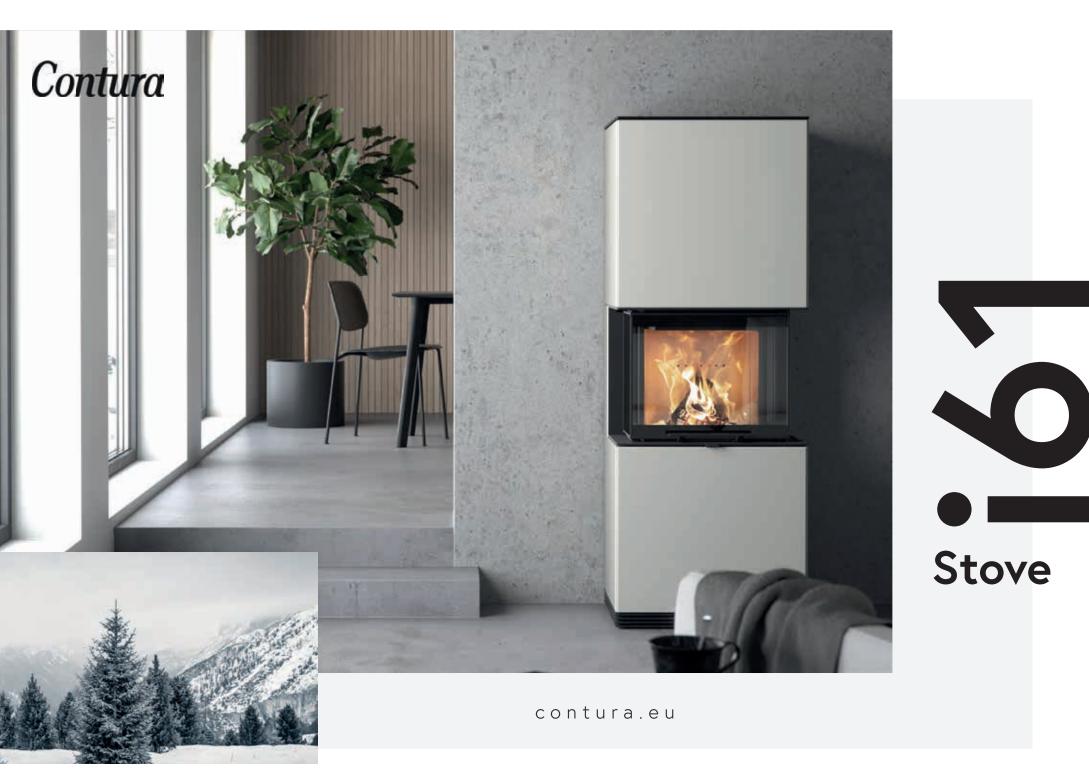

## Contura i61 – the warm heart and hearth of your home

Take time out from life's to-dos. Raise your gaze to appreciate a new homeliness. Live the dream and enjoy the cosiness together – with the Contura i61. An elegantly designed stove with style to impress, but compact for easy positioning in any interior.

The Contura i61 gives centre-stage to the fire and warmth. Its generous windows let you see more of the fire with a unique widescreen front guaranteed to attract every gaze. The Contura i61 also features a high-mount firebox to raise the fire and enhance its ambience in the room.

6

The glass door on the Contura i61 gives the stove a light and airy look. The firebox has also been raised to a height of 57 centimetres for enhanced flame visibility.