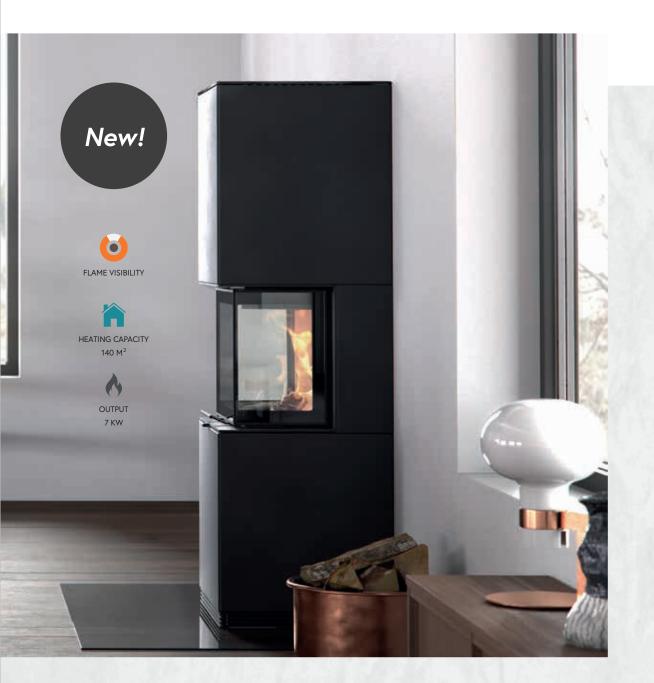

6

The glass door on the Contura i61 gives the stove a light and airy look. The firebox has also been raised to a height of 57 centimetres for enhanced flame visibility.

Magnus Olsson, designer at Myra.

**Raised firebox** 

it more handy for you to start or tend the fire.

The Contura i61 is based on the design of the larger i50 range. However, for the Contura i61, the firebox has been raised to a height of 57 centimetres. This enhances the effect of flame visibility and ambience in your interior, but also makes

One log box on either side.

410

570

| Height (mm)                               | 1570    |
|-------------------------------------------|---------|
| Width (mm)                                | 500     |
| Depth (mm)                                | 590     |
| Net weight (kg)                           | 195-320 |
| Energy class, space heating               | А       |
| Maximum log length (cm)                   | 33      |
| Maximum heating surface (m <sup>2</sup> ) | 140     |
| Output (kW)                               | 7       |
| Efficiency (%)                            | 78      |
| Powerstone (kg)                           | 50      |
|                                           |         |