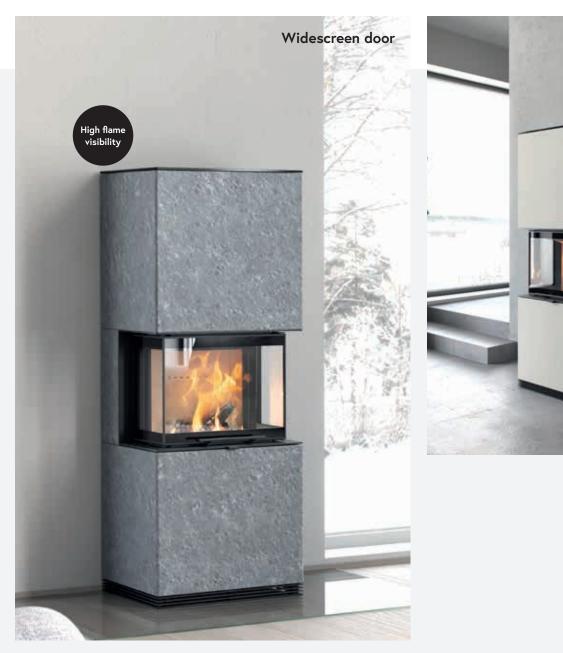

The Contura i61 gives centre-stage to the fire and warmth. Its generous windows let you see more of the fire with a unique widescreen front guaranteed to attract every gaze. The Contura i61 also features a high-mount firebox to raise the fire and enhance its ambience in the room.

6

The glass door on the Contura i61 gives the stove a light and airy look. The firebox has also been raised to a height of 57 centimetres for enhanced flame visibility.

## Discover a new kind of screentime

It's easy to lose yourself in the new Contura i61. The unique widescreen glass door gives the fire maximum visibility. The door opens by sliding it upwards, for a soft, smooth luxurious touch. The precise seal of the door ensures constant wood combustion efficiency. The easily accessible adjustment handle makes it easy to open the door and clean every inch of the glass.