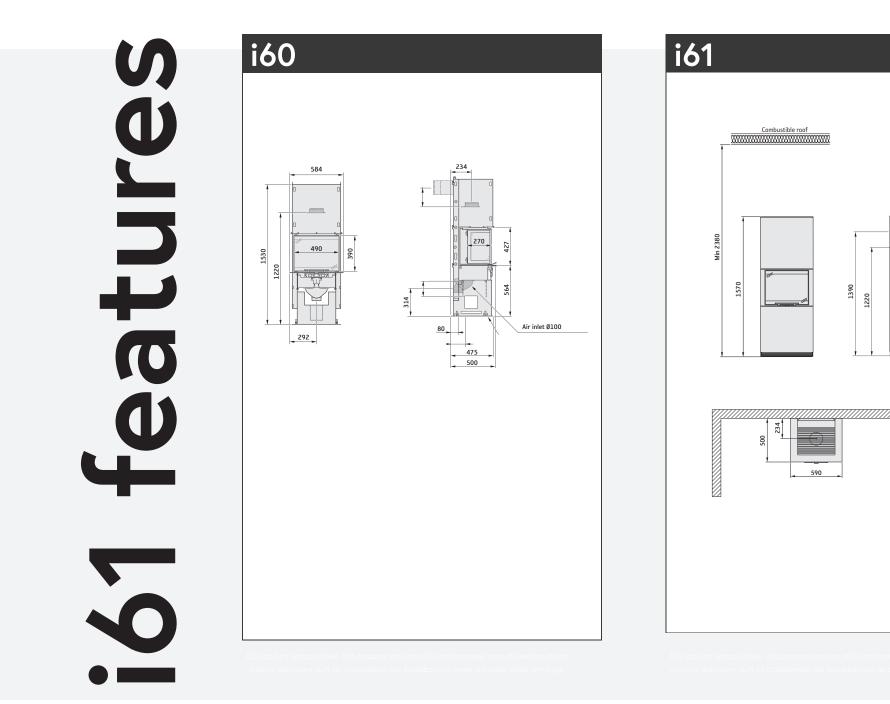

#### Insert for personalised recess

The stove is also available as an insert, the Contura i60, in which the only limit on the look is your imagination, as you recess the insert in your choice of surround.

6

The glass door on the Contura i61 gives the stove a light and airy look. The firebox has also been raised to a height of 57 centimetres for enhanced flame visibility.

Magnus Olsson, designer at Myra.

**Raised firebox** 

it more handy for you to start or tend the fire.

The Contura i61 is based on the design of the larger i50 range. However, for the Contura i61, the firebox has been raised to a height of 57 centimetres. This enhances the effect of flame visibility and ambience in your interior, but also makes