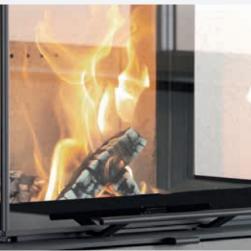

The Contura i61 gives centre-stage to the fire and warmth. Its generous windows let you see more of the fire with a unique widescreen front guaranteed to attract every gaze. The Contura i61 also features a high-mount firebox to raise the fire and enhance its ambience in the room.

6

The glass door on the Contura i61 gives the stove a light and airy look. The firebox has also been raised to a height of 57 centimetres for enhanced flame visibility.