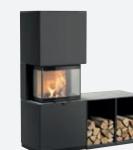

## Design it the way you want it

The Contura i61 is available with a matching log box. With this accessory, you can customise your stove unit to suit your home.

With a log box.

Two log boxes side by side.

One log box on either side.

410

570

| Height (mm)                               | 1570    |
|-------------------------------------------|---------|
| Width (mm)                                | 500     |
| Depth (mm)                                | 590     |
| Net weight (kg)                           | 195-320 |
| Energy class, space heating               | А       |
| Maximum log length (cm)                   | 33      |
| Maximum heating surface (m <sup>2</sup> ) | 140     |
| Output (kW)                               | 7       |
| Efficiency (%)                            | 78      |
| Powerstone (kg)                           | 50      |
|                                           |         |