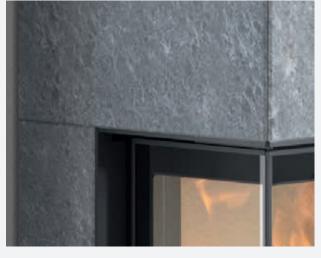

The Contura i61 gives centre-stage to the fire and warmth. Its generous windows let you see more of the fire with a unique widescreen front guaranteed to attract every gaze. The Contura i61 also features a high-mount firebox to raise the fire and enhance its ambience in the room.

6

The glass door on the Contura i61 gives the stove a light and airy look. The firebox has also been raised to a height of 57 centimetres for enhanced flame visibility.