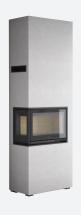

Tall, glass on 3 sides.

Tall, glass on 2 sides, right or left.

Low, glass on 3 sides.

## Tall, glass on 3 sides

| Height (mm)                | 2480 |
|----------------------------|------|
| Width (mm)                 | 725  |
| Depth (mm)                 | 450  |
| Weight (kg) excl. cassette | 68   |