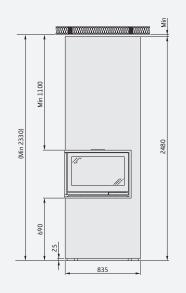

### Tall, glass on 2 sides, right or left

| Height (mm)                | 2480 |
|----------------------------|------|
| Width (mm)                 | 835  |
| Depth (mm)                 | 450  |
| Weight (kg) excl. cassette | 78   |