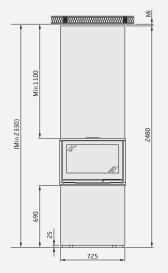

## Tall, glass on 3 sides

| Height (mm)                | 2480 |
|----------------------------|------|
| Width (mm)                 | 725  |
| Depth (mm)                 | 450  |
| Weight (kg) excl. cassette | 68   |

# **Dimensions**