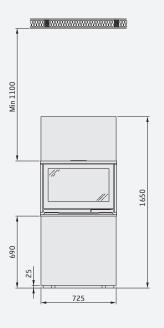

## Tall, glass on 3 sides

| Height (mm)                | 2480 |
|----------------------------|------|
| Width (mm)                 | 725  |
| Depth (mm)                 | 450  |
| Weight (kg) excl. cassette | 68   |