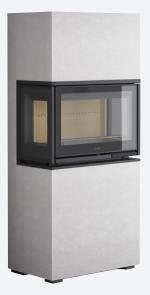

Tall, glass on 3 sides.

Tall, glass on 2 sides, right or left.

Low, glass on 3 sides.

| Height (mm)                | 1650 |
|----------------------------|------|
| Width (mm)                 | 725  |
| Depth (mm)                 | 450  |
| Weight (kg) excl. cassette | 55   |

**Optional extras:** Extension kit 60 cm, hearth plate and outside air connection.