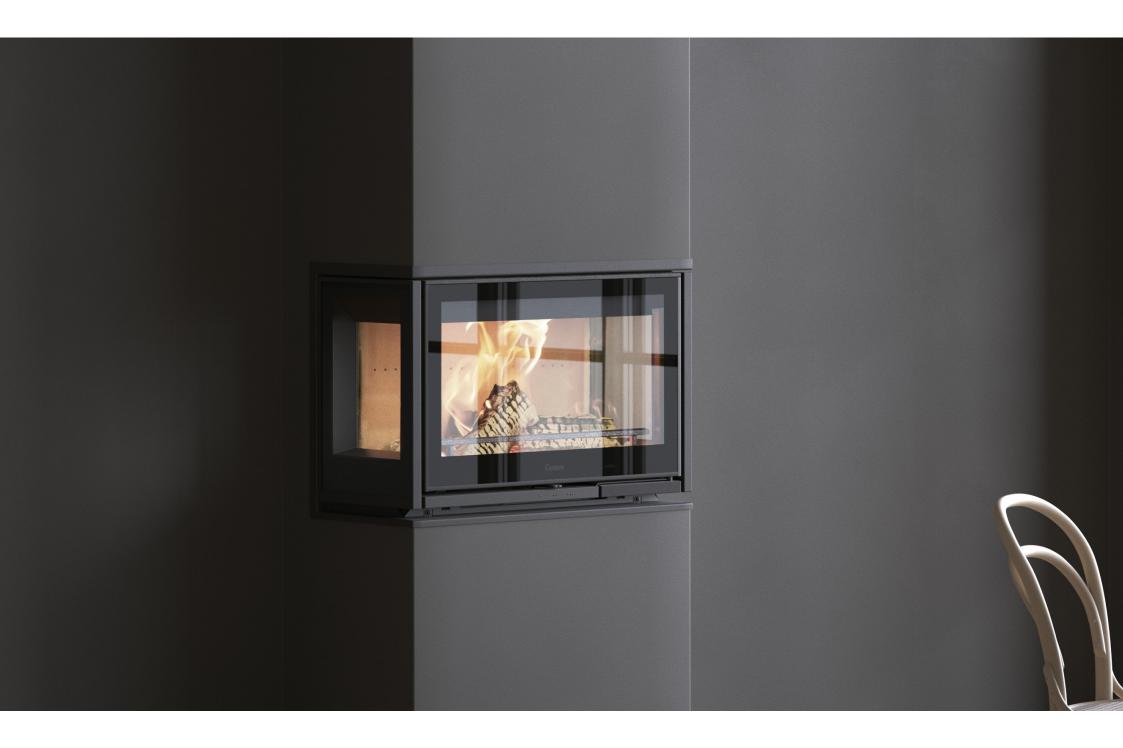

Tall, glass on 3 sides.

Tall, glass on 2 sides, right or left.

Low, glass on 3 sides.

#### COSI surround kit for Ci8 cassettes

Tall options are designed for a ceiling height of  $2500 \ \mathrm{mm}$ 

Lowest ceiling height of 2330 mm for tall options

Can be installed directly against a combustible wall thanks to the built-in protective screen.