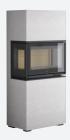

Tall, glass on 3 sides.

Tall, glass on 2 sides, right or left.

Low, glass on 3 sides.

### Tall, glass on 2 sides, right or left

| Height (mm)                | 2480 |
|----------------------------|------|
| Width (mm)                 | 835  |
| Depth (mm)                 | 450  |
| Weight (kg) excl. cassette | 78   |