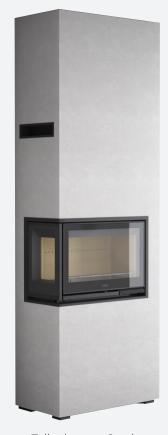

Tall, glass on 3 sides.

Tall, glass on 2 sides, right or left.

Low, glass on 3 sides.

### Tall, glass on 2 sides, right or left

| Height (mm)                | 2480 |
|----------------------------|------|
| Width (mm)                 | 835  |
| Depth (mm)                 | 450  |
| Weight (kg) excl. cassette | 78   |