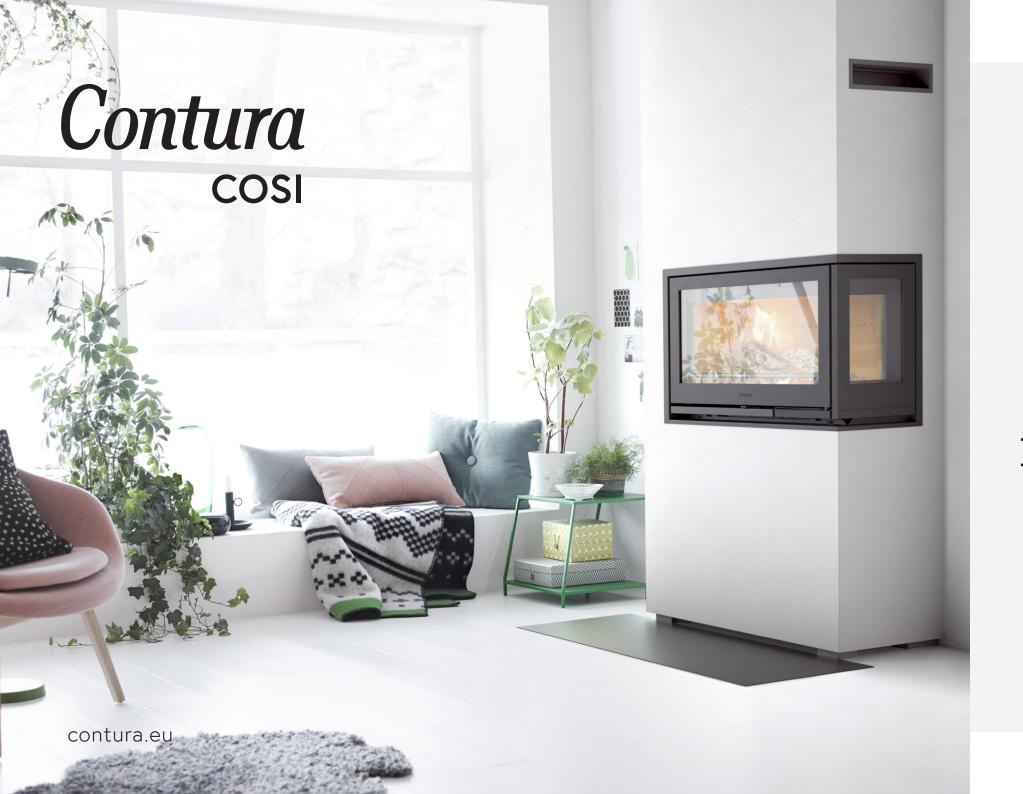

# Calcium silicate board – safe and versatile

Calcium silicate is an extremely durable material that resists temperatures up to 1000°C and is easily worked with standard tools. Contura COSI comes as ready-to-build kits. This cuts down on installation time and gives you greater flexibility when choosing where to position your fireplace. The material has a high insulation performance which means your fireplace can be installed directly against a combustible wall and close to combustible materials. Everything you need for installation is included

#### COSI surround kit for Ci8 cassettes

Tall options are designed for a ceiling height of  $2500 \ \mathrm{mm}$ 

Lowest ceiling height of 2330 mm for tall options

Can be installed directly against a combustible wall thanks to the built-in protective screen.

Extension kit 600 mm is an optional extra

Discreet air intake for convection air at the base

Available for all Ci8 cassettes