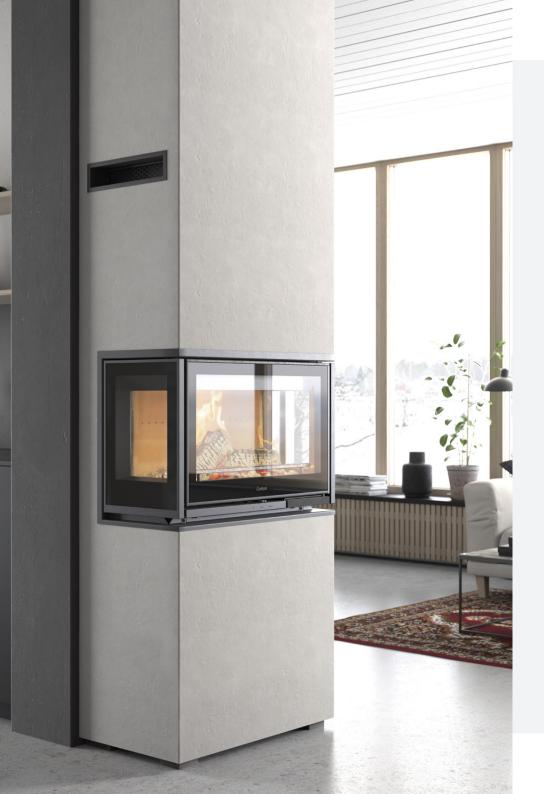

Tall, glass on 3 sides.

Tall, glass on 2 sides, right or left.

Low, glass on 3 sides.

#### COSI surround kit for Ci8 cassettes

Tall options are designed for a ceiling height of  $2500 \ \mathrm{mm}$ 

Lowest ceiling height of 2330 mm for tall options

Can be installed directly against a combustible wall thanks to the built-in protective screen.

Extension kit 600 mm is an optional extra

Discreet air intake for convection air at the base

Available for all Ci8 cassettes