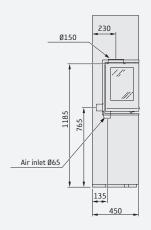

## Tall, glass on 3 sides

| Height (mm)                | 2480 |
|----------------------------|------|
| Width (mm)                 | 725  |
| Depth (mm)                 | 450  |
| Weight (kg) excl. cassette | 68   |