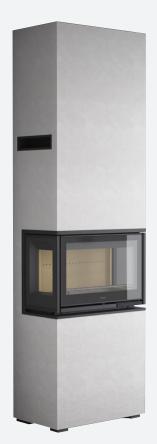

Tall, glass on 3 sides.

Tall, glass on 2 sides, right or left.

Low, glass on 3 sides.

## Tall, glass on 3 sides

| Height (mm)                | 2480 |
|----------------------------|------|
| Width (mm)                 | 725  |
| Depth (mm)                 | 450  |
| Weight (kg) excl. cassette | 68   |