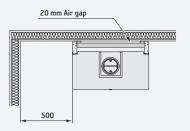

#### COSI surround kit for Ci8 cassettes

Tall options are designed for a ceiling height of  $2500 \ \mathrm{mm}$ 

Lowest ceiling height of 2330 mm for tall options

Can be installed directly against a combustible wall thanks to the built-in protective screen.

Extension kit 600 mm is an optional extra

Discreet air intake for convection air at the base

Available for all Ci8 cassettes