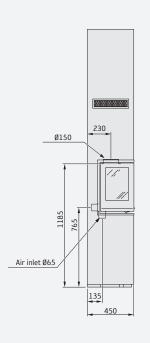

### Tall, glass on 2 sides, right or left

| Height (mm)                | 2480 |
|----------------------------|------|
| Width (mm)                 | 835  |
| Depth (mm)                 | 450  |
| Weight (kg) excl. cassette | 78   |